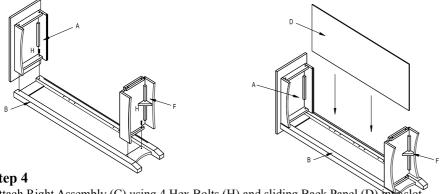

#### Step 3

Lay Left Assembly (B) on side and attach Top Unit (A) and Bottom (F) using 4 Hex Bolts (H). Note: It will help to have a second person at this time to assist in assembly.

Slide Back Panel (D) into grooves in Top Unit (A) and Bottom (F) and Left Assembly (B).

#### Step 4

Attach Right Assembly (C) using 4 Hex Bolts (H) and sliding Back Panel (D) investor. Insert shelf clips (G) into Side Assemblies (B) and (C). Lay shelfs (E) on Shelf Clips (G).