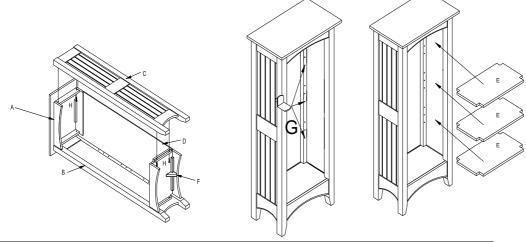

#### Step 3

Lay Left Assembly (B) on side and attach Top Unit (A) and Bottom (F) using 4 Hex Bolts (H). Note: It will help to have a second person at this time to assist in assembly.

Slide Back Panel (D) into grooves in Top Unit (A) and Bottom (F) and Left Assembly (B).

#### Step 4

Attach Right Assembly (C) using 4 Hex Bolts (H) and sliding Back Panel (D) investor. Insert shelf clips (G) into Side Assemblies (B) and (C). Lay shelfs (E) on Shelf Clips (G).